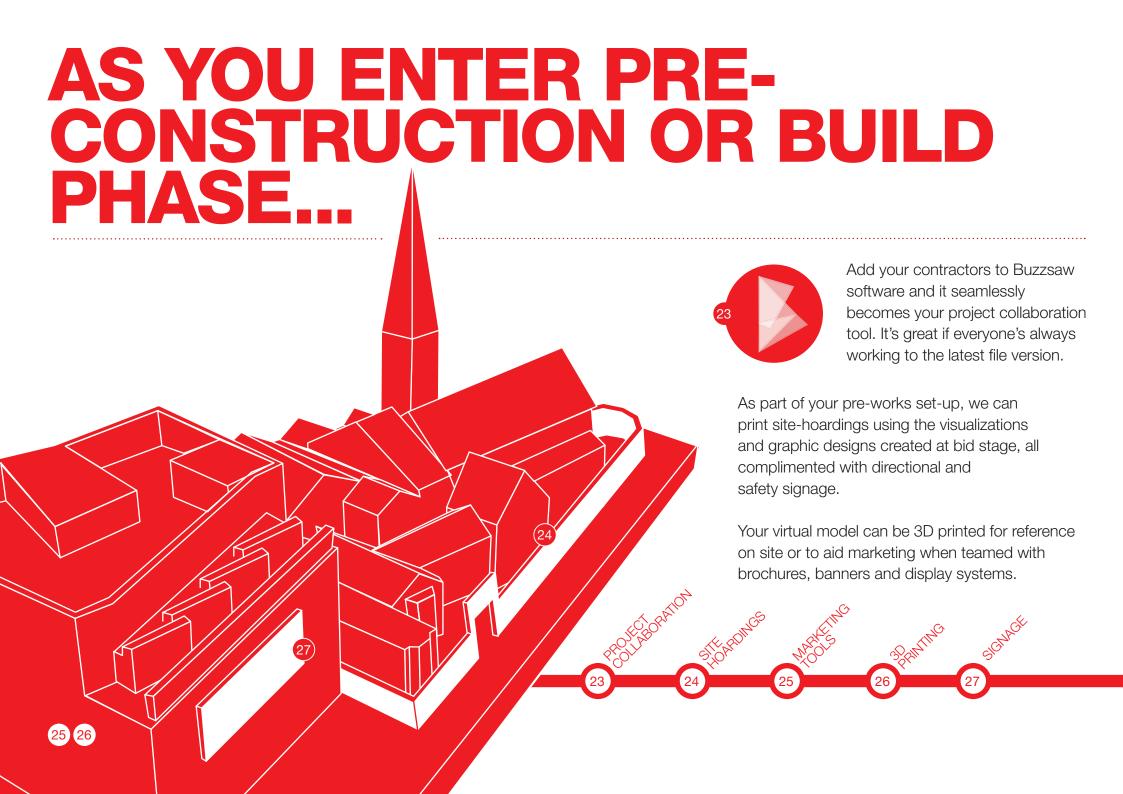

## LET'S START AT THE BEGINNING...

Whether it's at feasibility, master planning, 'Invitation To Tender' or bid stage we can Laser Scan the empty site or existing buildings to give you accurate 3D data.

Our BIM consultancy and training can help you further your BIM capabilities.

By modelling the building virtually, within a computer, we can provide an accurate model on which to base your design. Your team can even take measurements without having to visit site.

Could 3D printing enhance your design process? We're the UK's biggest re-seller of 3D systems 3D printers.

We also supply software like AutoCAD and Building Design Suite for you to create your design in.

# AS CONSTRUCTION PROGRESSES...

3D Laser Scanning can validate the build is as designed by creating an as-built model.

After the invites are printed for the grand opening, Buzzsaw software efficiently becomes your electronic Operational and Maintenance manual or asset management tool.

We can help fit out the building with signage, window graphics and wall graphics.

Our document scanning service converts all those hard copies into digital files for easy archiving.

Our on-site team can manage the installation and on-going management of all the printers and copiers, including full print room and digital mailroom operations.

A STATE OF THE PARTY OF THE PAR

SIGNAGE

PRINTING

Okali Piloms

ci English and Indian

OCORPILO OCUPATION

At every stage of design and construction, we can help you develop your BIM protocols and document control protocols through consultancy and training.